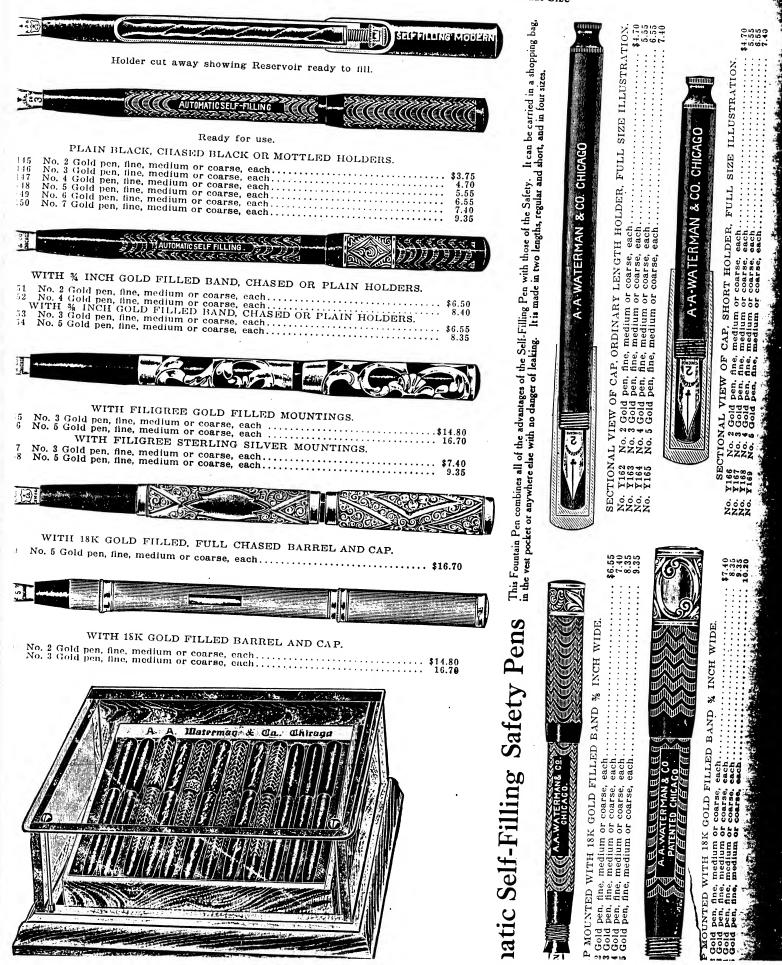

## A. A. Waterman & Company, Self-Filling Fountain Pens

358

Filled from Ordinary Ink Bottle by Simply Twisting the end of the holder. All Fitted with 14K Gold Pen Points Illustrations of Pens Nos. 145 to 161 Show Two-Thirds Actual Size